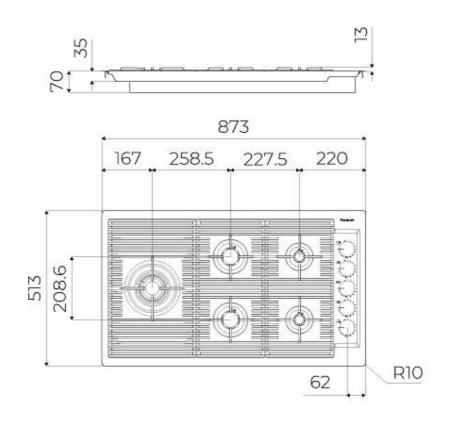

#### DETAILS

| Edge/Installation Type | Flush-mount   Top-mount                     |
|------------------------|---------------------------------------------|
| Material               | AISI 304 stainless steel                    |
| Texture                | Brushed in line                             |
| Supply                 | 220-240 V; 50/60 Hz                         |
| Dimensions             | 873x513 mm                                  |
| Base size              | 90cm                                        |
| Heating element        | Five burners                                |
| Built-in hole          | View technical data sheet                   |
| Grids                  | Cast iron grids and enamelled burner covers |

#### **TECHNICAL DATA**

FT - cut out