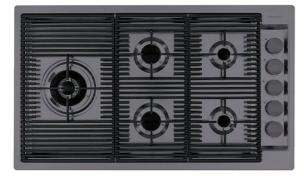

### **OUTLINE GAS - GUN METAL**

Gas hobs

Code: 7440 006

#### DETAILS

| Edge/Installation Type | Flush-mount   Top-mount                     |
|------------------------|---------------------------------------------|
| Material               | AISI 304 stainless steel                    |
| Texture                | Brushed in line                             |
| Supply                 | 220-240 V; 50/60 Hz                         |
| Dimensions             | 873x513 mm                                  |
| Base size              | 90cm                                        |
| Heating element        | Five burners                                |
| Built-in hole          | View technical data sheet                   |
| Grids                  | Cast iron grids and enamelled burner covers |

| Width           | 87 cm                                                                                                                                                                                                                                                                                            |
|-----------------|--------------------------------------------------------------------------------------------------------------------------------------------------------------------------------------------------------------------------------------------------------------------------------------------------|
| Total power     | 9.500 W                                                                                                                                                                                                                                                                                          |
| Auxiliary       | 2x1.000 W                                                                                                                                                                                                                                                                                        |
| Semirapid       | 2 x 1.750 W                                                                                                                                                                                                                                                                                      |
| Double crown    | 4.000 W                                                                                                                                                                                                                                                                                          |
| Safety          | Safety valve with quick-acting thermocouple                                                                                                                                                                                                                                                      |
| Ignition        | Electric ignition under knob                                                                                                                                                                                                                                                                     |
| Gas type        | Tested for installation with natural gas, LPG nozzle set included.                                                                                                                                                                                                                               |
| Туре            | Gas Hob                                                                                                                                                                                                                                                                                          |
| FEATURES        |                                                                                                                                                                                                                                                                                                  |
| Cast iron grids | Cast-iron is the ideal material for an hob grid, this due to the manifold properties characterising<br>it: high heat capacity that improves cooking performance; high weight and stability that<br>improve safety; sturdiness that preserves the hob's original aspect over time; easy cleaning. |
| Precise Power   | Flat burners with PrecisePower system: great control in flame-settings. Maximum precision in regulating the flame, thanks to the 10 pre-set levels of the PrecisePower system. And as a benefit, the nice and ultra-low look of the new Flat burners.                                            |
| Safe cooking    | All Foster cooker hobs are equipped with safety valves. They shut off the gas supply very quickly<br>if the flame accidentally goes out.                                                                                                                                                         |