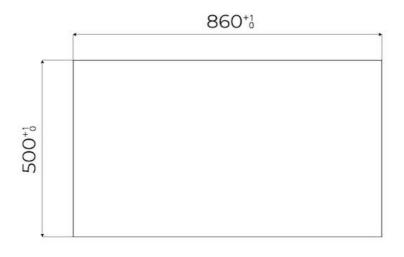

----------------------------------------------------------------------------------------------------------------------------------------|
| Ultra-flat hob      | Design meets functionality in the the ultra-flat models. Elegant grids that form a generously sized overall surface.                                                                                                                                                                               |
| Under-knob ignition | The utmost freedom of movement with electronic under-knob ignition, a common feature of all models that allows a one-hand ignition of the burner.                                                                                                                                                  |

#### **TECHNICAL DATA**







FT - cut out



#### **OPTIONAL ACCESSORIES**



Cast iron wok support 9601 727

#### **RECOMMENDED PAIRINGS**



OUTLINE GUN METAL 6602 006