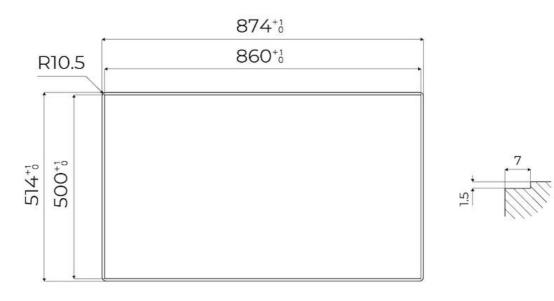

#### DETAILS

| Edge/Installation Type | Flush-mount   Top-mount                     |
|------------------------|---------------------------------------------|
| Material               | AISI 304 stainless steel                    |
| Texture                | Brushed in line                             |
| Supply                 | 220-240 V; 50/60 Hz                         |
| Dimensions             | 873x513 mm                                  |
| Base size              | 90cm                                        |
| Heating element        | Five burners                                |
| Built-in hole          | View technical data sheet                   |
| Grids                  | Cast iron grids and enamelled burner covers |

#### **TECHNICAL DATA**

FT - cut out