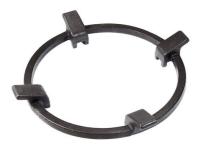

-------------------------------------------------------------------------------------|
| Ultra-flat hob      | Design meets functionality in the the ultra-flat models. Elegant grids that form a generously sized overall surface.                                                                                                                                                                               |
| Under-knob ignition | The utmost freedom of movement with electronic under-knob ignition, a common feature of all models that allows a one-hand ignition of the burner.                                                                                                                                                  |

#### **TECHNICAL DATA**







FT - cut out



#### **OPTIONAL ACCESSORIES**



Cast iron wok support 9601 727

#### **RECOMMENDED PAIRINGS**



OUTLINE GUN METAL 6602 006