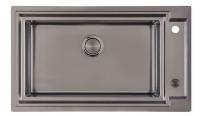

--------------------|
| Ultra-flat hob      | Design meets functionality in the the ultra-flat models. Elegant grids that form a generously sized overall surface.                                                                                                                                                                               |
| Under-knob ignition | The utmost freedom of movement with electronic under-knob ignition, a common feature of all models that allows a one-hand ignition of the burner.                                                                                                                                                  |

#### **TECHNICAL DATA**







FT - cut out



#### **OPTIONAL ACCESSORIES**



Cast iron wok support 9601 727

#### **RECOMMENDED PAIRINGS**



OUTLINE GUN METAL 6602 006